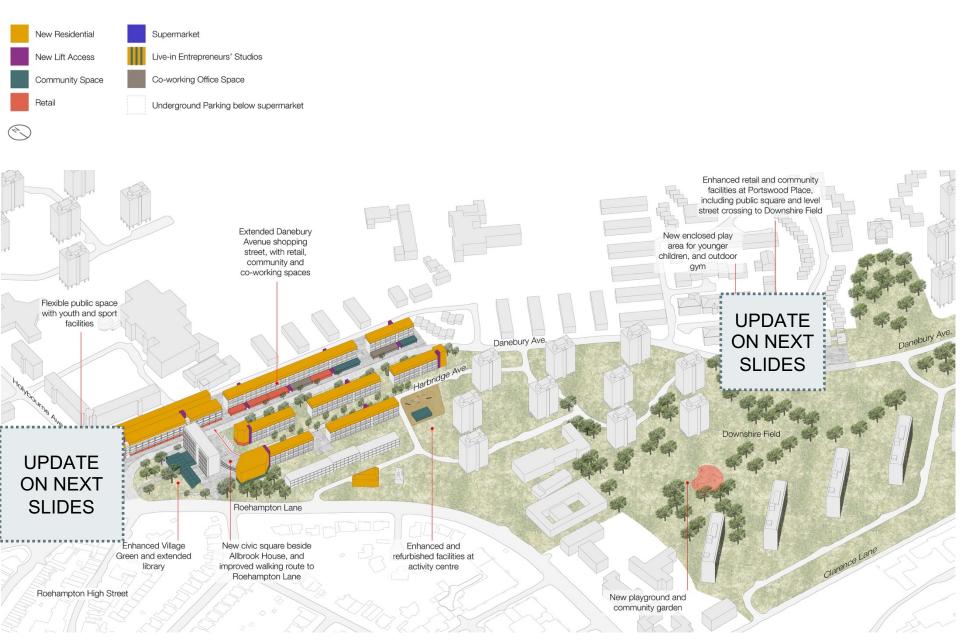

## What we have done so far

- 1. October: Launch event
- 2. November: Co-assessing the impact of regeneration on residents
- 3. December: Co-designing proposals
- 4. January: Feedback on preliminary proposals
- 5. February: Sustainability
- 6. 7<sup>th</sup> March: Additional feedback on proposals
- 7. Today: London Planning (Just Space)